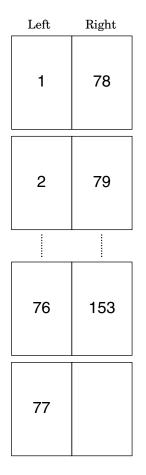

The pages of the first part of the HHRP<sup>+</sup> Client Workbook are on the left side of the uncut prints. The pages of the second part are on the right side.

Be sure to keep the left and right sides separate, and in order, as you cut the prints in half. Place the left stack on top of the right stack. This is a finished copy of the 5 1/2" x 8 1/2" HHRP<sup>+</sup> Client Workbook.