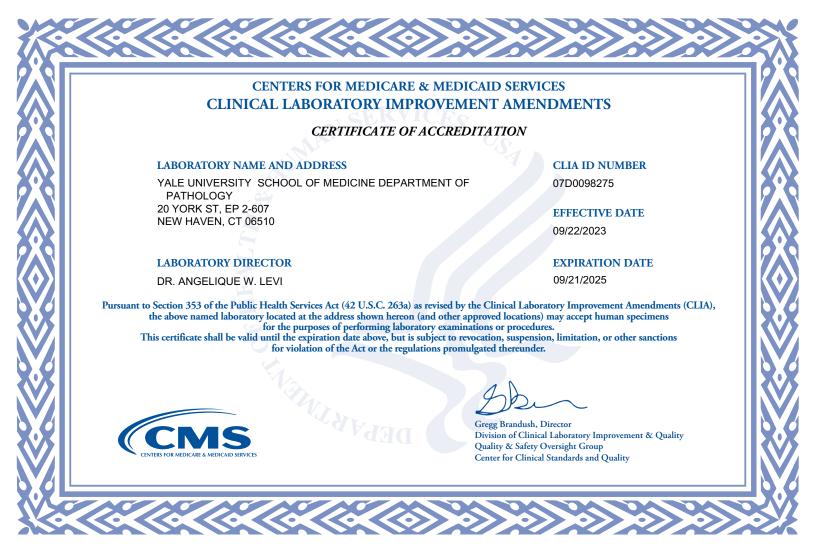

If you currently hold a Certificate of Compliance or Certificate of Accreditation, below is a list of the laboratory specialties/subspecialties you are certified to perform and their effective date:

| LAB CERTIFICATION (CODE)              | EFFECTIVE DATE | LAB CERTIFICATION (CODE) | EFFECTIVE DATE |
|---------------------------------------|----------------|--------------------------|----------------|
| MICROBIOLOGY - BACTERIOLOGY (110)     | 04/11/2007     |                          |                |
| MICROBIOLOGY - MYCOBACTERIOLOGY (115) | 05/27/2009     |                          |                |
| MICROBIOLOGY - MYCOLOGY (120)         | 05/27/2009     |                          |                |
| MICROBIOLOGY - VIROLOGY (140)         | 07/23/2003     |                          |                |
| CHEMISTRY - ROUTINE CHEMISTRY (310)   | 09/22/1995     |                          |                |
| PATHOLOGY - HISTOPATHOLOGY (610)      | 01/29/1998     |                          |                |
| PATHOLOGY - ORAL PATHOLOGY (620)      | 06/16/2009     |                          |                |
| PATHOLOGY - CYTOLOGY (630)            | 06/13/2003     |                          |                |
| CLINICAL CYTOGENETICS (900)           | 09/22/1995     |                          |                |
|                                       |                |                          |                |