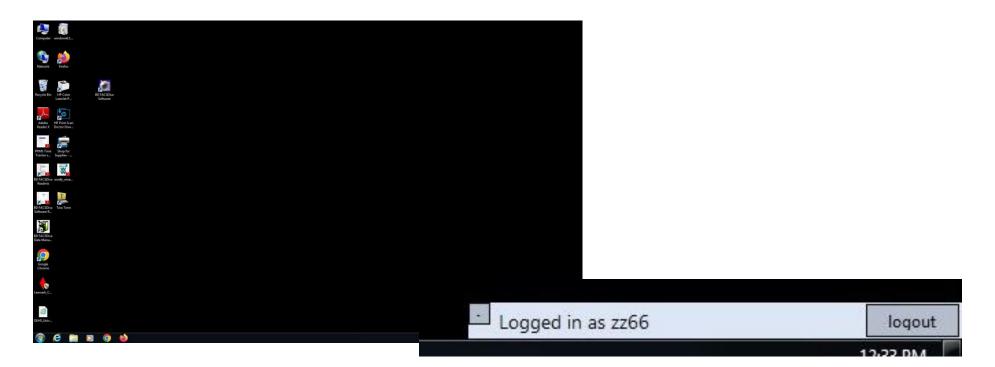

## At the Analyzer

After login – now you can launch the software

User login info is at bottom of screen; will need to logout from here to end session – DON'T FORGET TO LOGOUT