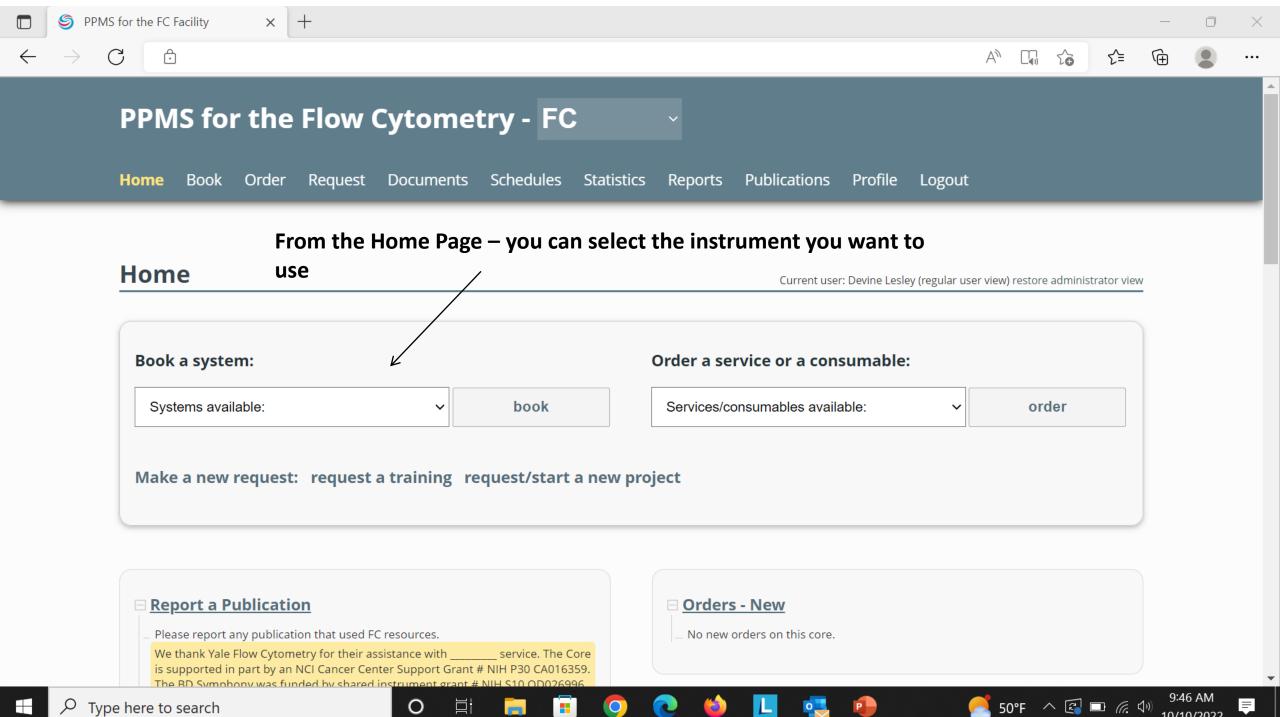

## PPMS Booking System

| 🗖 🍯 PF                     | PMS for the FC Facility | × +             |                 |                                                           |                  |            |                |                 |         |             |            |               |            | —                    | O      | $\times$ |
|----------------------------|-------------------------|-----------------|-----------------|-----------------------------------------------------------|------------------|------------|----------------|-----------------|---------|-------------|------------|---------------|------------|----------------------|--------|----------|
| $\leftarrow$ $\rightarrow$ | C ı                     |                 |                 |                                                           |                  |            |                |                 |         |             | A          | 20            | ₹=         | Ē                    |        |          |
|                            | <b>Home</b> Book        | Order           | Request         | Documents                                                 | Schedules        | Statistics | Publications   | Profile         | Logout  |             |            |               |            |                      |        | -        |
| _                          |                         |                 |                 |                                                           | K                |            |                |                 |         |             |            |               |            | _                    |        | -        |
|                            |                         |                 |                 |                                                           |                  | Can lo     | ook at sch     | edule           | s for a | all instr   | umen       | ts            |            |                      |        |          |
|                            | Home                    |                 |                 |                                                           |                  |            |                |                 |         |             |            | t user: Ma    | woll Losli |                      |        | - 1      |
|                            |                         |                 |                 | <u> </u>                                                  |                  | instrum    | mant ta h      |                 |         |             | curren     | t user, ivia. | Well Lesin | -                    |        |          |
|                            |                         |                 |                 |                                                           |                  | instrui    | ment to b      | OOK II          | om      |             |            |               |            |                      |        |          |
|                            | Book a syste            | em:             |                 | en                                                        | ther             |            | Order a servic | e or a co       | nsumab  | le:         |            |               |            |                      |        |          |
|                            | Systems ava             | ilable:         |                 | ~                                                         | book             |            | Services/consu | imables ava     | ilable: | ~           | 0          | rder          |            |                      |        |          |
|                            |                         |                 |                 |                                                           |                  |            |                |                 |         | ] [         |            |               |            |                      |        |          |
|                            | Make a new              | request:        | request a       | a training re                                             | quest/start      | a new pro  | iect           |                 |         |             |            |               |            |                      |        |          |
|                            |                         |                 |                 | 0                                                         |                  | •          | ,              |                 |         |             |            |               |            |                      |        |          |
|                            |                         |                 |                 |                                                           |                  |            |                |                 |         |             |            |               |            | י<br>ר               |        |          |
|                            | Restore Default         | Sections        |                 |                                                           |                  |            |                |                 | •       | + Add a New | Section to | the Hon       | ne Page    |                      |        |          |
|                            |                         |                 |                 |                                                           |                  |            |                |                 |         |             |            |               |            |                      |        |          |
|                            | ⊟ <u>Report a F</u>     | ublication      | <u>l</u>        |                                                           |                  |            | 🗆 Orders - N   | lew             |         |             |            |               |            |                      |        |          |
|                            |                         | any publication |                 |                                                           | and the The C    |            | _ No new order | rs on this core |         |             |            |               |            |                      |        |          |
|                            | is supported i          | n part by an NO | l Cancer Cent   | sistance with<br>ter Support Grant a<br>nstrument grant # | # NIH P30 CA0163 | 59.        |                |                 |         |             |            |               |            |                      |        |          |
|                            | Benerten                |                 | er by shared li |                                                           | 1011 310 000269  |            |                |                 |         |             |            |               |            |                      |        |          |
|                            |                         |                 |                 |                                                           |                  | _          |                |                 |         |             |            | . 5           |            | 1. 5:5               | 51 PM  |          |
| Τ Ω                        | Type here to search     |                 |                 | O İİ                                                      | <u> </u>         |            |                |                 | X       |             | 20°F       |               |            | ₽ <sup>70)</sup> 5/3 | 1/2022 | <b>F</b> |