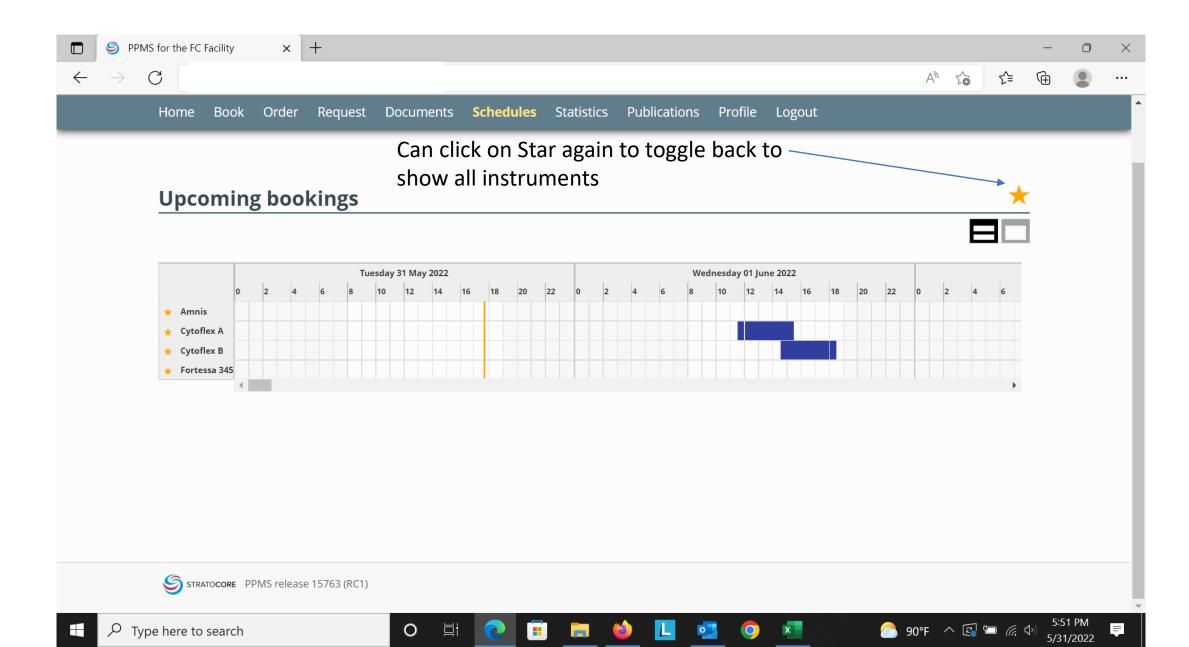

|                  | _          |                |                 |         |             |            | . 5           |            | 1. 5:5               | 51 PM  |          |
| Τ Ω                        | Type here to search     |                 |                 | O İİ                                                      | <u> </u>         |            |                |                 | X       |             | 20°F       |               |            | ₽ <sup>70)</sup> 5/3 | 1/2022 | <b>F</b> |

This is the default schedule view. You can highlight only the instruments you want to look at by clicking on the star next to instrument name and then clicking on the star in upper right corner



### Schedule now showing only instruments you are interested in



### Selecting this option allows you to look at the weekly schedule for all the instruments individually

|              | PPMS for the FC | C Facility  | ×                | +         |                   |                         |                 |              |                      |        |                        |      |                    |       | - | D               | × |
|--------------|-----------------|-------------|------------------|-----------|-------------------|-------------------------|-----------------|--------------|----------------------|--------|------------------------|------|--------------------|-------|---|-----------------|---|
| $\leftarrow$ | ightarrow C     |             |                  |           | :8                |                         |