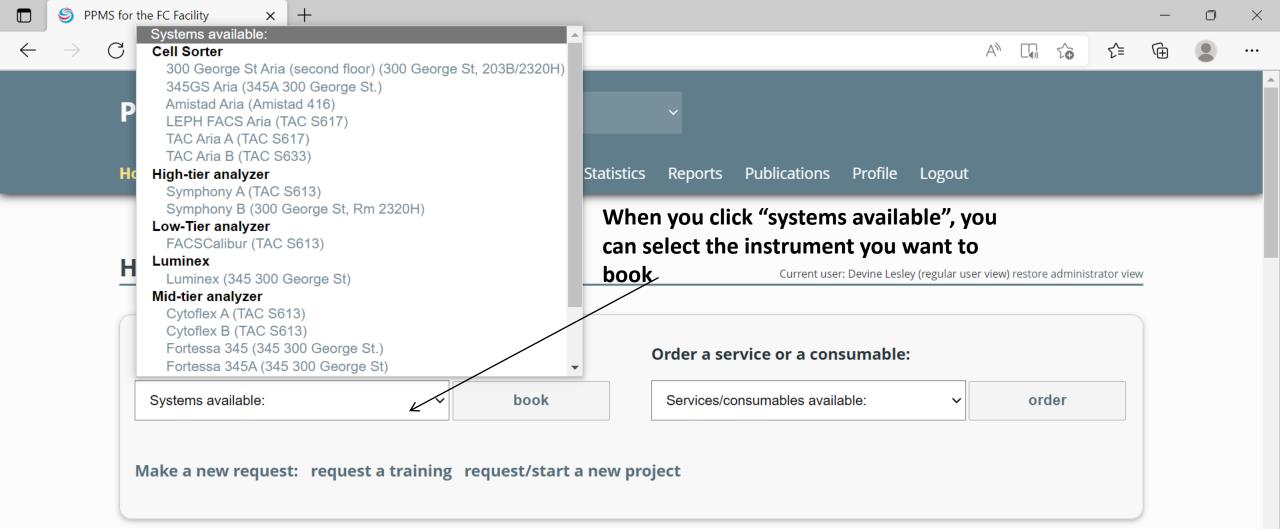

### Selecting this option allows you to look at the weekly schedule for all the instruments individually

|              | PPMS for the FC | C Facility  | ×                | +         |                   |                         |                 |              |                      |        |                        |      |                    |       | - | D               | × |
|--------------|-----------------|-------------|------------------|-----------|-------------------|-------------------------|-----------------|--------------|----------------------|--------|------------------------|------|--------------------|-------|---|-----------------|---|
| $\leftarrow$ | ightarrow C     |             |                  |           | :8                |                         |                 | _            |                      |        |                        | A»   | 20                 | £≡    | Ē |                 |   |
|              | Home            | Book        | Order            | Request   | Documents         | Schedules               | Statistics      | Publications | Profile              | Logout |                        |      |                    |       |   |                 |   |
|              |                 |             |                  |           |                   |                         |                 |              |                      |        |                        |      |                    |       |   |                 |   |
|              | Upc             | oming       | boo              | kings     |                   |                         |                 |              |                      |        |                        |      |                    |       |   |                 |   |
|              |                 |             | ,                | 0         |                   |                         |                 |              |                      |        |                        |      | E                  |       | 1 |                 |   |
|              |                 |             |                  |           |                   |                         |                 |              |                      |        |                        |      |                    |       |   |                 |   |
|              | Jump to         | o a system: |                  |           | ~                 |                         |                 |              |                      |        |                        |      |                    |       |   |                 |   |
|              |                 |             |                  |           |                   |                         |                 |              |                      |        |                        |      |                    |       |   |                 |   |
|              | Cell S          | orter TA    | C Aria           | A (TAC S6 | 17)               |                         |                 |              |                      |        |                        |      |                    |       |   |                 |   |
|              |                 |             |                  |           |                   |                         |                 |              |                      |        |                        |      |                    |       |   |                 |   |
|              | Week            | 22, fron    | n the 0          | 5/30/2022 | 2 to the 06       | /05/2022                |                 |              |                      |        |                        |      |                    |       |   |                 |   |
|              |                 |             |                  |           | ] [other week]    |                         |                 |              |                      |        |                        |      |                    |       |   |                 |   |
|              |                 |             |                  |           |                   |                         |                 |              |                      |        |                        |      |                    |       |   |                 |   |
|              |                 |             | onday<br>80/2022 |           | iesday<br>31/2022 | Wednesday<br>06/01/2022 | Thurs<br>06/02/ |              | Friday<br>06/03/2022 |        | Saturday<br>06/04/2022 |      | Sunday<br>06/05/20 |       |   |                 |   |
|              | 10:00ar         |             | 012022           |           |                   | 00/01/2022              | 00,02,          |              | 00,00,2022           |        | 00/0 // 2022           |      | 00,00,20           |       |   |                 |   |
|              | 10:30ar         | m           |                  |           |                   |                         |                 |              |                      |        |                        |      |                    |       |   |                 |   |
|              | 11:00ar         | m           |                  |           |                   |                         |                 |              |                      |        |                        |      |                    |       |   |                 |   |
|              | 11:30ar         | m           |                  |           |                   |                         |                 |              |                      |        |                        |      |                    |       |   |                 |   |
|              | 12:00pr         | m           |                  |           |                   |                         |                 |              |                      |        |                        |      |                    |       |   |                 |   |
|              | 12:30pr         | m           |                  |           |                   | Hemingway Test Liz      |                 |              |                      |        |                        |      |                    |       |   |                 |   |
|              | 1:00pr          |             |                  |           |                   | (860-944-8936)          |                 |              |                      |        |                        |      |                    |       |   |                 |   |
|              | 1:30pr          |             |                  |           |                   |                         | Maxwell Le      |              |                      |        |                        |      |                    |       |   |                 |   |
|              | 2:00pr          |             |                  |           |                   |                         | 737-7           |              |                      |        |                        |      |                    |       |   |                 |   |
|              | 2:30pr          |             |                  |           |                   | Maxwell Leslie (203-    | . (Tokmoulin    | a Gouzel)    |                      |        |                        |      |                    |       |   |                 |   |
|              | 2.00-           |             |                  |           |                   | 737-7451)               |                 |              |                      | _      |                        |      |                    |       |   |                 |   |
|              |                 | o search    |                  |           | O 🛓               | i 💽 🗐                   | 🔚 🗯             | 🌢 📘 🍕        | . 🔿                  | x      | <u>_</u>               | 90°F | ^ 🖪                | 🗖 (r. |   | 51 PM<br>1/2022 | Ê |