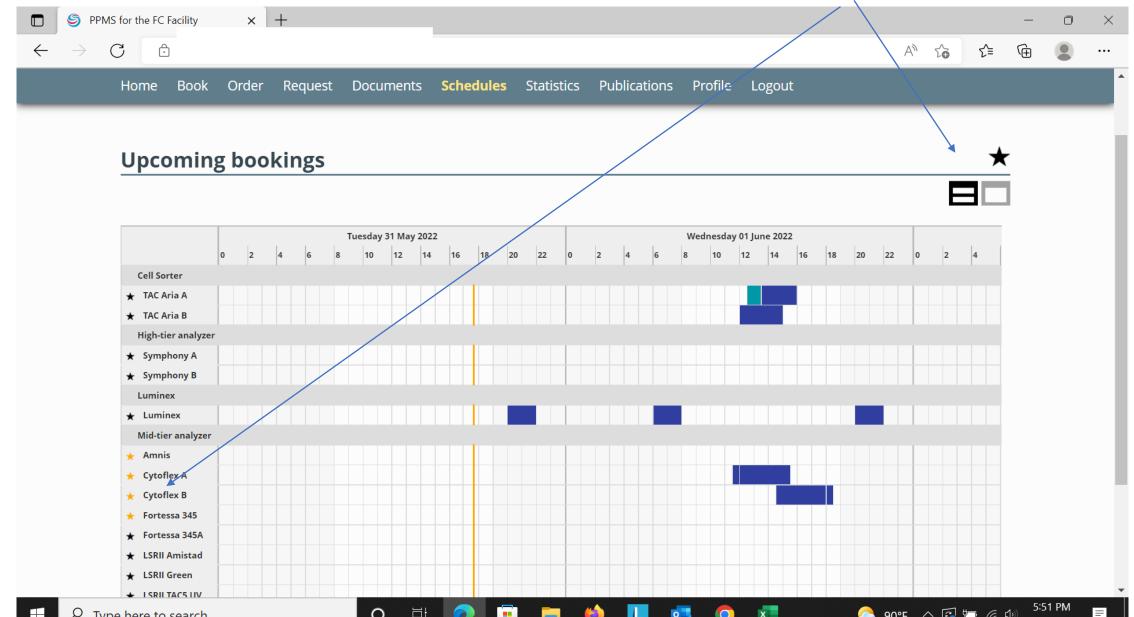

This is the default schedule view. You can highlight only the instruments you want to look at by clicking on the star next to instrument name and then clicking on the star in upper right corner