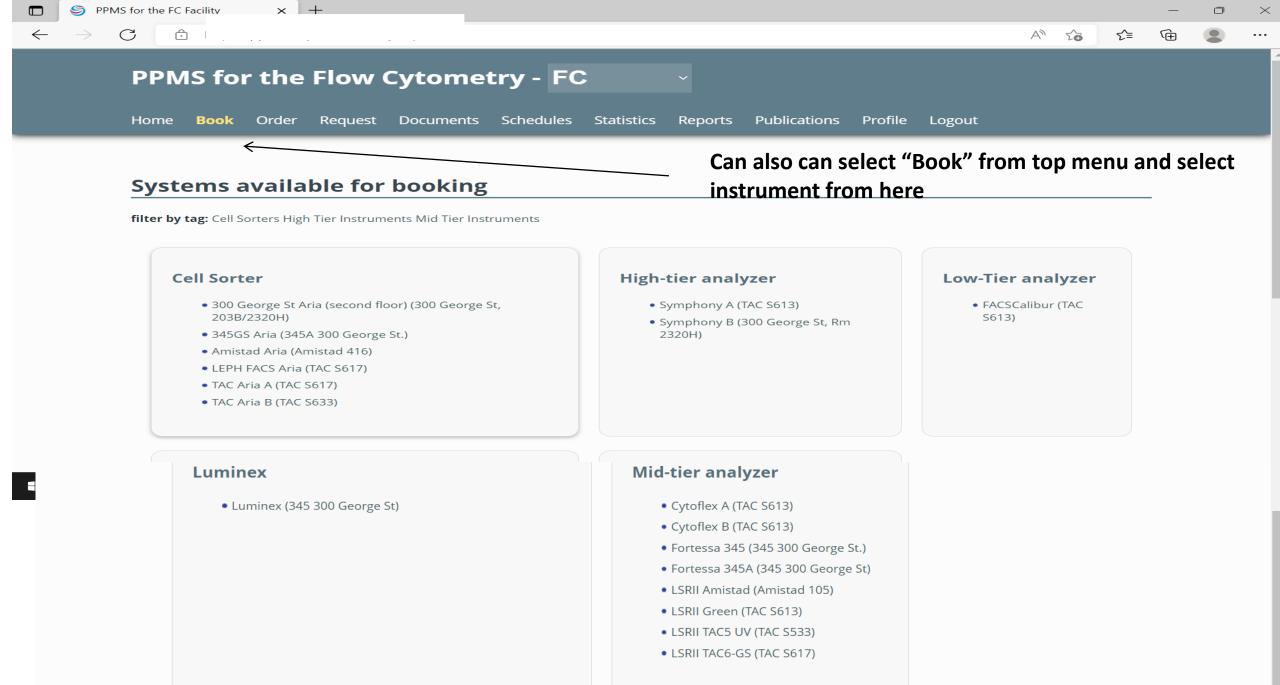

## PPMS Booking System

| 🗖 🍯 PF                     | PMS for the FC Facility | × +             |                 |                                                           |                  |            |                |                 |         |             |            |               |            | —                    | O      | $\times$ |
|----------------------------|-------------------------|-----------------|-----------------|-----------------------------------------------------------|------------------|------------|----------------|-----------------|---------|-------------|------------|---------------|------------|----------------------|--------|----------|
| $\leftarrow$ $\rightarrow$ | C ı                     |                 |                 |                                                           |                  |            |                |                 |         |             | A          | 20            | ₹=         | Ē                    |        |          |
|                            | <b>Home</b> Book        | Order           | Request         | Documents                                                 | Schedules        | Statistics | Publications   | Profile         | Logout  |             |            |               |            |                      |        | -        |
| _                          |                         |                 |                 |                                                           | K                |            |                |                 |         |             |            |               |            | _                    |        | -        |
|                            |                         |                 |                 |                                                           |                  | Can lo     | ook at sch     | edule           | s for a | all instr   | umen       | ts            |            |                      |        |          |
|                            | Home                    |                 |                 |                                                           |                  |            |                |                 |         |             |            | t user: Ma    | woll Losli |                      |        | - 1      |
|                            |                         |                 |                 | <u> </u>                                                  |                  | instrum    | mant ta h      |                 |         |             | curren     | t user, ivia. | Well Lesin | -                    |        |          |
|                            |                         |                 |                 |                                                           |                  | instrui    | ment to b      | OOK II          | om      |             |            |               |            |                      |        |          |
|                            | Book a syste            | em:             |                 | en                                                        | ther             |            | Order a servic | e or a co       | nsumab  | le:         |            |               |            |                      |        |          |
|                            | Systems ava             | ilable:         |                 | ~                                                         | book             |            | Services/consu | imables ava     | ilable: | ~           | 0          | rder          |            |                      |        |          |
|                            |                         |                 |                 |                                                           |                  |            |                |                 |         | ] [         |            |               |            |                      |        |          |
|                            | Make a new              | request:        | request a       | a training re                                             | quest/start      | a new pro  | iect           |                 |         |             |            |               |            |                      |        |          |
|                            |                         |                 |                 | 0                                                         |                  | •          | ,              |                 |         |             |            |               |            |                      |        |          |
|                            |                         |                 |                 |                                                           |                  |            |                |                 |         |             |            |               |            | י<br>ר               |        |          |
|                            | Restore Default         | Sections        |                 |                                                           |                  |            |                |                 | •       | + Add a New | Section to | the Hon       | ne Page    |                      |        |          |
|                            |                         |                 |                 |                                                           |                  |            |                |                 |         |             |            |               |            |                      |        |          |
|                            | ⊟ <u>Report a F</u>     | ublication      | <u>l</u>        |                                                           |                  |            | 🗆 Orders - N   | lew             |         |             |            |               |            |                      |        |          |
|                            |                         | any publication |                 |                                                           | and the The C    |            | _ No new order | rs on this core |         |             |            |               |            |                      |        |          |
|                            | is supported i          | n part by an NO | l Cancer Cent   | sistance with<br>ter Support Grant a<br>nstrument grant # | # NIH P30 CA0163 | 59.        |                |                 |         |             |            |               |            |                      |        |          |
|                            | Benerten                |                 | er by shared li |                                                           | 1011 310 000269  |            |                |                 |         |             |            |               |            |                      |        |          |
|                            |                         |                 |                 |                                                           |                  | _          |                |                 |         |             |            | . 5           |            | 1. 5:5               | 51 PM  |          |
| Τ Ω                        | Type here to search     |                 |                 | O İİ                                                      | <u> </u>         |            |                |                 | X       |             | 20°F       |               |            | ₽ <sup>70)</sup> 5/3 | 1/2022 | <b>F</b> |