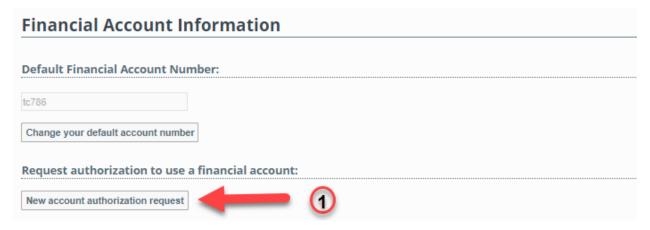

### **Request Authorization to use a COA**

1. To request authorization to use a COA, click on "New account authorization request" button (1).

2. From the drop down, select COA (All fields) (1) and then click in the box to search for an account and enter the COA you wish to use (2). After selecting the COA, click on the Save button below