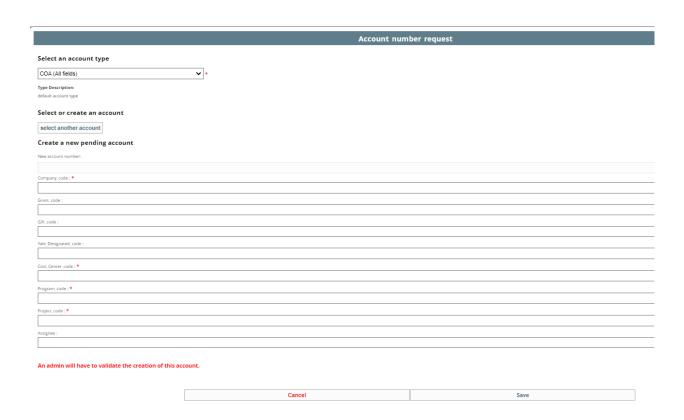

down, select COA (All fields) (1) and then click in the box to search for an account and enter the COA you wish to use (2). After selecting the COA, click on the Save button below

10/4/2022 Page 4 of 6

3. Please note the COA will be validated in real time and the system will only accept a COA with valid segment information.



3. After selecting Save, your request to use the COA will be submitted for approval. The department responsible for this COA will receive notification to approve this authorization request.



10/4/2022 Page 5 of 6



# **Request Addition/Creation of a COA**

1. If the COA you wish to use is not already created in PPMS, select COA (All fields) (1) and then click on "Create a new account (approval will be required) (2).





# Request Addition/Creation of a COA