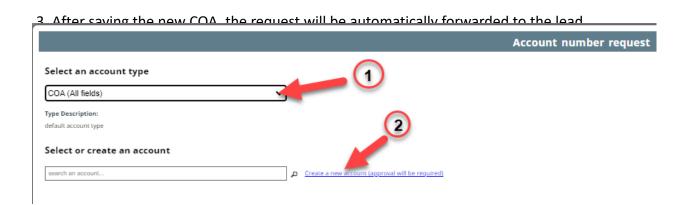

# **Request Addition/Creation of a COA**

1. If the COA you wish to use is not already created in PPMS, select COA (All fields) (1) and then click on "Create a new account (approval will be required) (2).