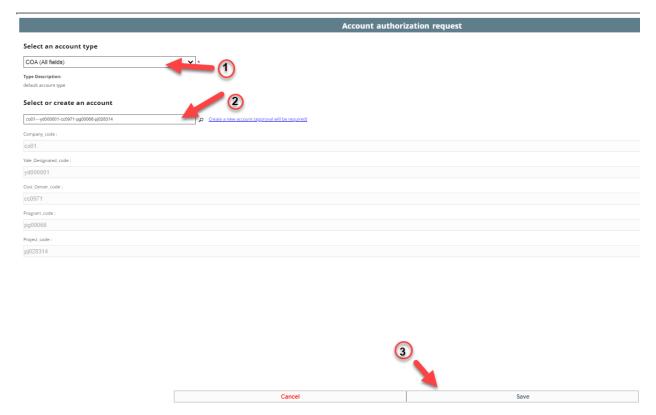

### **Request Authorization to use a COA**

1. To request authorization to use a COA, click on "New account authorization request" button (1).

2. From the drop down, select COA (All fields) (1) and then click in the box to search for an account and enter the COA you wish to use (2). After selecting the COA, click on the Save button below

10/4/2022 Page 4 of 6

3. Please note the COA will be validated in real time and the system will only accept a COA with valid segment information.

3. After selecting Save, your request to use the COA will be submitted for approval. The department responsible for this COA will receive notification to approve this authorization request.