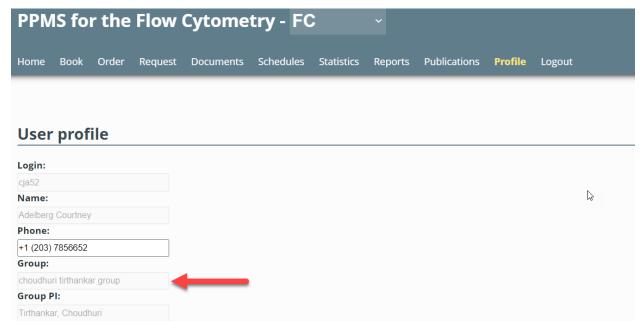

2. Under the Profile section, verify the Group listed is correct. If not, you will need to email the core admin.

**Note:** You can only be associated with 1 Group at a time but you can have authorization to use multiple COAs, if you do work for multiple Groups