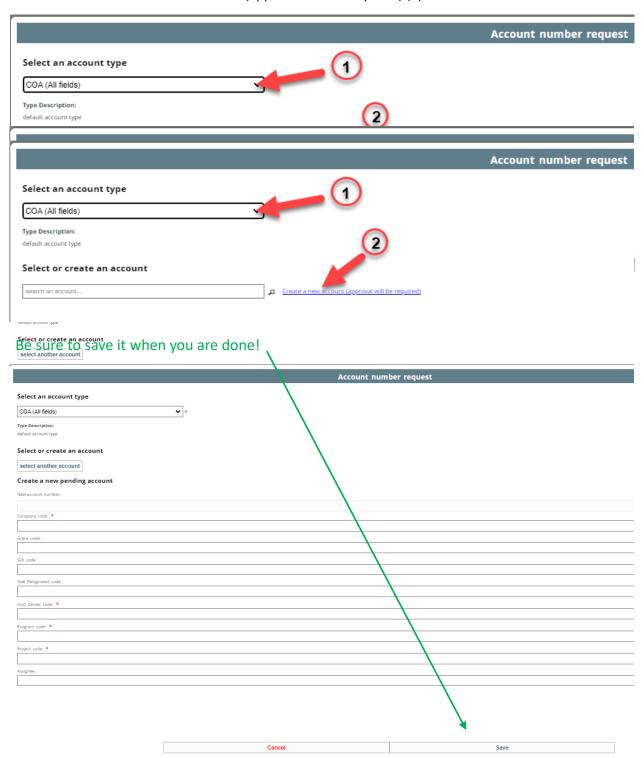

# **Request Addition/Creation of a COA**

1. If the COA you wish to use is not already created in PPMS, select COA (All fields) (1) and then click on "Create a new account (approval will be required) (2).