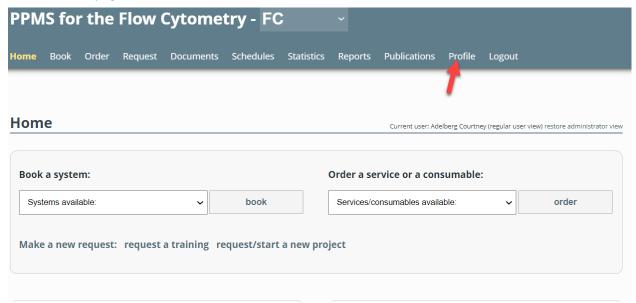

#### **Verify Your Group**

Verify that you are assigned to a Group and that the Group is the correct one.

1. To verify your assigned group, from the home page click on Profile in the upper right-hand corner of the page.