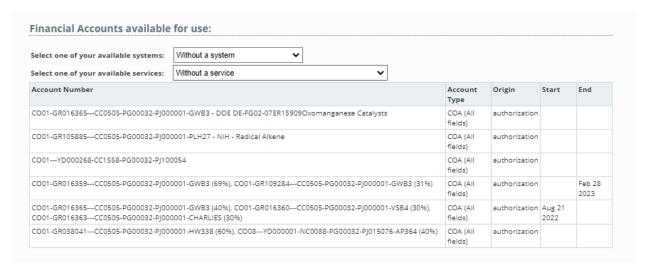

#### Verify your COA(s)

All services requested through PPMS require the use of an account that has been authorized for your use by your department.

1. To see individual COA and split accounts that are authorized for your use, scroll down in the Profile to the "Financial Accounts available for use:" section.

- 2. Verify that the COA(s) you wish to use are listed in your list of available accounts.
- If the required COA authorization is not available, proceed to the next section to request authorization. If you need access to a split authorization, please contact your department directly to request this authorization be created.