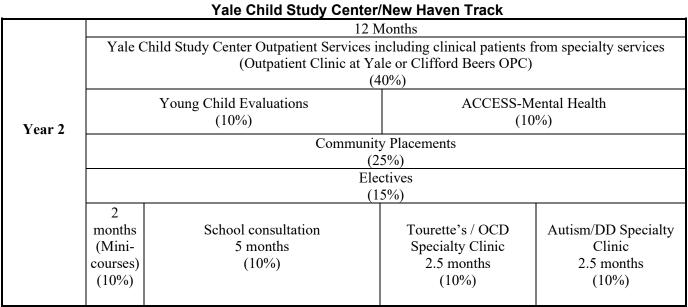

## Yale Child Study Center/New Haven Track

Based on 50-hour week

| OR                                          |
|---------------------------------------------|
| Yale Child Study Center/ Solnit South Track |